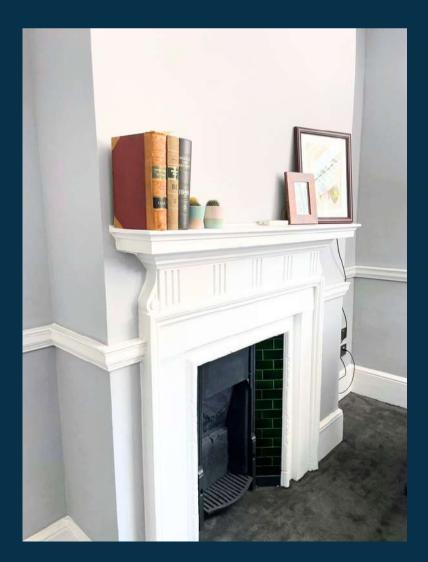

## The Badger Suite

The Badger Suite effortlessly combines classical features including high ceilings, a beautiful, original fireplace and plenty of natural light. Spacious, airy, and conveniently close to kitchen facilities, the Badger Suite is a versatile working environment.